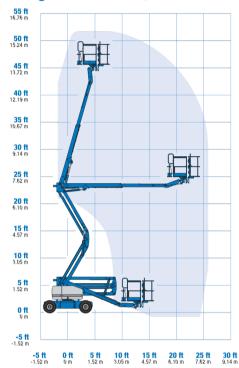

# Range Of Motion Z-45/25

#### Measurements

**Z-45/25** •51 ft 6 in (15.87 m) working height •Steel 6 ft (1.83 m) (standard) •25 ft (7.62 m) horizontal reach •23 ft 1 in (7.04 m) up and over clearance •Up to 500 lbs (227 kg) lift capacity Z-45/25J •51 ft 9 in Jib Options (15.94 m) working height •25 ft 1 in (7.65 m) horizontal reach •22 ft 1 in (6.73 m) up and over clearance •Up to 500 lbs (227 kg) lift capacity