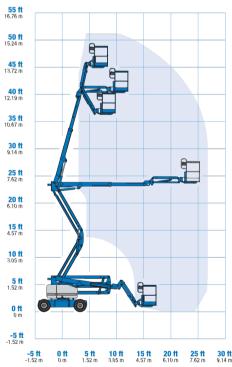

# Range Of Motion Z-45/25J

#### Measurements

**Z-45/25** •51 ft 6 in (15.87 m) working height •Steel 6 ft (1.83 m) (standard) •25 ft (7.62 m) horizontal reach •23 ft 1 in (7.04 m) up and over clearance •Up to 500 lbs (227 kg) lift capacity Z-45/25J •51 ft 9 in Jib Options (15.94 m) working height •25 ft 1 in (7.65 m) horizontal reach •22 ft 1 in (6.73 m) up and over clearance •Up to 500 lbs (227 kg) lift capacity