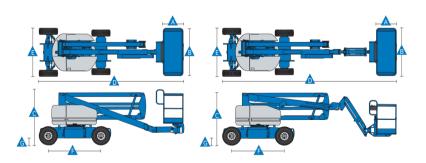

# **Specifications**

| Measurements         US         Metric         US         Metric           Working height maximum*         51 ft 6 in         15.87 m         51 ft 9 in         15.94 m           Platform height maximum         45 ft 6 in         13.87 m         45 ft 9 in         13.94 m           Horizontal reach maximum         25 ft 23 ft 1         7.62 m         25 ft 1 in         7.65 m           Up and over clearance maximum         in 2 ft 6 in 6         7.04 m         23 ft 1 in 2         7.04 m           ▲Platform length         ft 6 ft 7 in         0.76 m         ft 6 in 6 ft 6         0.76 m           ▲Platform width         18 ft 3 in 5         1.83 m         ft 7 in 22 ft         1.83 m           ▲Platform width         ft 10.3 in 6         2.00 m         5 in 5 ft         2.00 m           ▲ Height - stowed         ft 8 in 9.5 in         5.56 m         10.3 in 6 ft         6.83 m           ▲ Width         2.03 m         2.03 m         2.03 m           ▲ Width         2.03 m         0.24 m         0.24 m | Models                                                                         | Z-45/25 DC & Bi                              |                                                          | Z-45/25J DC & Bi                                             |                                                          |
|---------------------------------------------------------------------------------------------------------------------------------------------------------------------------------------------------------------------------------------------------------------------------------------------------------------------------------------------------------------------------------------------------------------------------------------------------------------------------------------------------------------------------------------------------------------------------------------------------------------------------------------------------------------------------------------------------------------------------------------------------------------------------------------------------------------------------------------------------------------------------------------------------------------------------------------------------------------------------------------------------------------------------------------------------------|--------------------------------------------------------------------------------|----------------------------------------------|----------------------------------------------------------|--------------------------------------------------------------|----------------------------------------------------------|
| ▲ Platform length       ft 6 ft 7 in       0.76 m       ft 6 in 6 ft 6       0.76 m         ▲ Platform width       18 ft 3 in 5       1.83 m       ft 7 in 22 ft       1.83 m         ▲ Platform width       ft 10.3 in 6       2.00 m       5 in 5 ft       2.00 m         ▲ Length - stowed       ft 8 in 9.5 in       5.56 m       10.3 in 6 ft       6.83 m         ▲ Width       1.79 m       8 in 9.5 in       1.79 m         ▲ Wheelbase       2.03 m       2.03 m                                                                                                                                                                                                                                                                                                                                                                                                                                                                                                                                                                               | Working height maximum*<br>Platform height maximum<br>Horizontal reach maximum | 51 ft 6 in<br>45 ft 6 in<br>25 ft 23 ft 1    | 15.87 m<br>13.87 m<br>7.62 m                             | 51 ft 9 in<br>45 ft 9 in<br>25 ft 1 in                       | 15.94 m<br>13.94 m<br>7.65 m                             |
|                                                                                                                                                                                                                                                                                                                                                                                                                                                                                                                                                                                                                                                                                                                                                                                                                                                                                                                                                                                                                                                         | APlatform length Platform width Height - stowed Length - stowed                | ft 6 ft 7 in<br>18 ft 3 in 5<br>ft 10.3 in 6 | 0.76 m<br>1.83 m<br>2.00 m<br>5.56 m<br>1.79 m<br>2.03 m | ft 6 in 6 ft 6<br>ft 7 in 22 ft<br>5 in 5 ft<br>10.3 in 6 ft | 0.76 m<br>1.83 m<br>2.00 m<br>6.83 m<br>1.79 m<br>2.03 m |